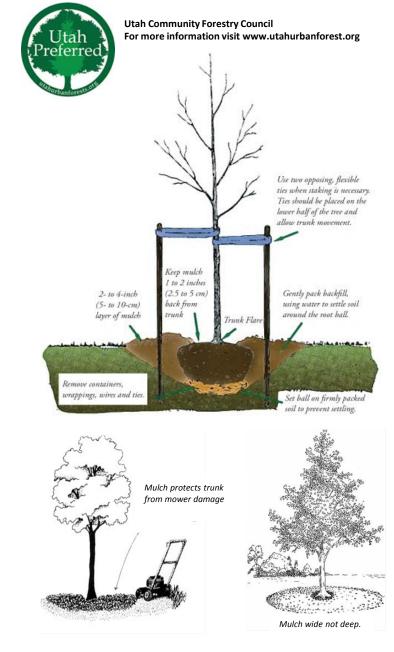

Graphics supplied by the International Society of Arboriculture, Trees Are Good pamphlet series. www.treesaregood.com