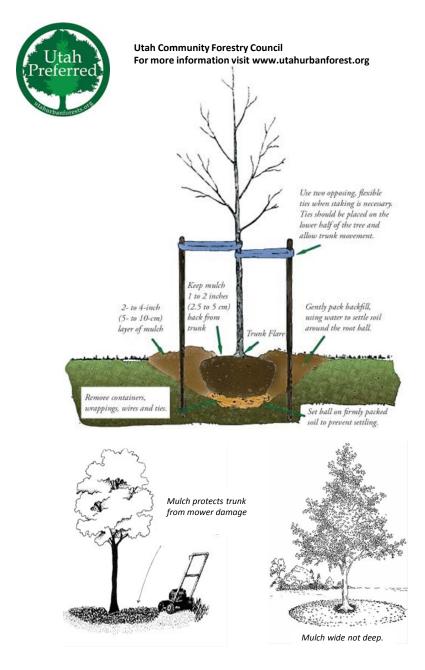

# **Utah Community Forestry Council**

For more information visit <a href="www.utahurbanforest.org">www.utahurbanforest.org</a>
For individual tree details visit: <a href="www.treebrowser.org">www.treebrowser.org</a>